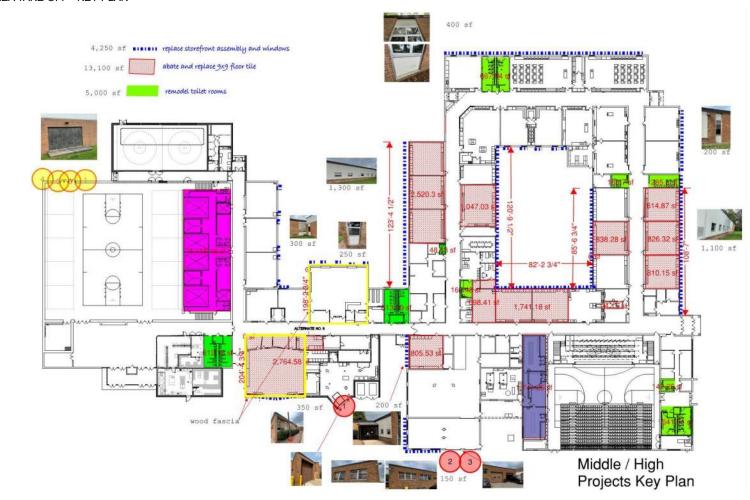

| <del>                                     </del> | TOTAL (7 to 10 ve   | \$ -       | \$                | _        |
|                     |                    |                        |       |                    |                                                  | TOTAL (7 to 10 year | \$ -       | \$<br><b>\$</b> 1 | - 23 930 |
|                     |                    |                        |       |                    |                                                  | TOTAL (7 to 10 year | \$ -       | _                 | 123,930  |
|                     |                    |                        |       |                    |                                                  | TOTAL (7 to 10 year | \$ -       | _                 | 123,930  |



AREA TAKE OFF - KEY PLAN



YEARS OF CONSTRUCTION KEY PLAN





AREA TAKE OFF - KEY PLAN





AREA TAKE OFF - KEY PLAN