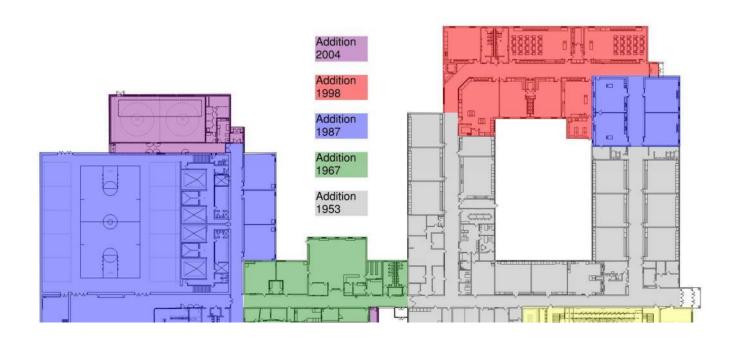

# **FACILITIES ASSESSMENT DATA**

CLIENT: Gobles Public Schools Year Built 1953, 1967, 1987, 1998, 2004, 2015

**BUILDING: Gobles Middle School and** 

**High School** 

Area (sf) 121,300

DATE: Walk-Through 8/29/2022 Grades 7-12