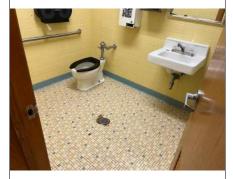

| SAFETY + SECURITY          | GOOD          | FAIR         | POOR         | REPLACE   | COMMENTS                                                                                                                                                       |
|----------------------------|---------------|--------------|--------------|-----------|----------------------------------------------------------------------------------------------------------------------------------------------------------------|
| Fire Protection            |               | <b>V</b>     |              |           | The 1998 art, science classroom addition is sprinkled                                                                                                          |
| Egress Windows             |               | <b>~</b>     |              |           | Egress windows are provided                                                                                                                                    |
| Stairwells                 |               |              | <b>~</b>     |           | The stair guardrail to the space below the old gym does not meet the requirement for a guardrail. The guardrails and handrails should be replaced to meet code |
| Card Access                | $ lap{}$      |              |              |           | A card access system is provided                                                                                                                               |
| Security Vestibule         | $\checkmark$  |              |              |           | A secure vestibule is provided                                                                                                                                 |
| Security Camera            |               |              |              |           | Security camera coverage is provided, additional coverage could be added                                                                                       |
| FOOD SERVICE               | GOOD          | FAIR         | POOR         | REPLACE   | COMMENTS                                                                                                                                                       |
| Overall Kitchen Condition  |               |              |              | CEP EAGE  | COMMENTS                                                                                                                                                       |
| Overall Ritchell Condition |               |              |              |           | The kitchen needs more prep space.                                                                                                                             |
| Prep Space                 |               |              |              |           | Need additional area / remodel to create more space. Two additional tables with sinks need to be added.                                                        |
| Dishwashing                |               |              | <b>~</b>     |           | Dish hood is in good condition. Dish exhaust fan needs to be replaced. Replace dishwasher. Replace pot sink. Replace disposal.                                 |
| Serving Area               |               |              |              | ~         | Serving area is poor. Replace with all new, equipment, counters, utilities, finishes.                                                                          |
| Holding Equipment          |               |              | <b>~</b>     |           | Need to add hot food storage. Add two full sized hot food cabinets for transporting food                                                                       |
| Dry Storage                |               |              |              |           | Currently inadequate. Need additional space needs to be created. Need new / more storage shelving                                                              |
| Cooking Equipment          |               |              |              |           | Replace cooking equipment throughout. Rework tilt skillet floor drain to meet code (currently non-tem                                                          |
| Exhaust Hood               |               |              |              |           | Replace exhaust hood                                                                                                                                           |
|                            |               |              |              |           |                                                                                                                                                                |
| INTERIORS / FINISHES       | 0000          | EAID         | DOOD         | DED! 4.05 | COMMENTO                                                                                                                                                       |
| FLOORING                   | GOOD          | FAIR         | POOR         | REPLACE   | COMMENTS  There are a second forward and MOT in head adding a condition                                                                                        |
| Corridors                  |               | $\checkmark$ | $\checkmark$ |           | There are areas of carpet and VCT in borderline condition that should be replaced                                                                              |
| Classrooms                 |               | <b>✓</b>     |              |           | There are several spaces with the original 9x9 tile that should be replaced There are areas of carpet and VCT in borderline condition that should be replaced  |
| Toilet Rooms               |               | <b>~</b>     | <b>~</b>     |           | There are other toilet rooms with poor flooring that should be replaced with an overall toilet room remodel                                                    |
| Gymnasium                  | $\checkmark$  |              |              |           | Wood floors are in good condition                                                                                                                              |
| Cafeteria                  | ightharpoonup |              |              |           | The terrazzo flooring is in good condition                                                                                                                     |
| Offices                    |               |              |              |           | Main office area flooring is in fair to poor condition and should be replaced                                                                                  |
| Media Center               |               |              |              |           | Media center flooring is in poor condition and should be replaced                                                                                              |
| walle                      | 0000          | F 1 15       | B225         | DEEL CO.  | COMMENTS                                                                                                                                                       |
| WALLS Corridors            | GOOD          | FAIR         | POOR         | REPLACE   | 0.00                                                                                                                                                           |
| Classrooms                 |               |              |              |           | CMU corridor walls are in good to fair condition                                                                                                               |
|                            |               |              |              |           | CMU classroom walls are in good to fair condition  There are other toilet rooms with poor tile / cmu walls that                                                |
| Toilet Rooms               |               | <b>~</b>     | <b>~</b>     |           | should be replaced with an overall toilet room remodel                                                                                                         |

Exterior vestibule in poor condition should be replaced

Overhead doors in poor condition should be replaced

Gym Entry / Cafeteria area

High School gym

Typical toilet room to be remodeled

Cafeteria area with separate kitchen servery