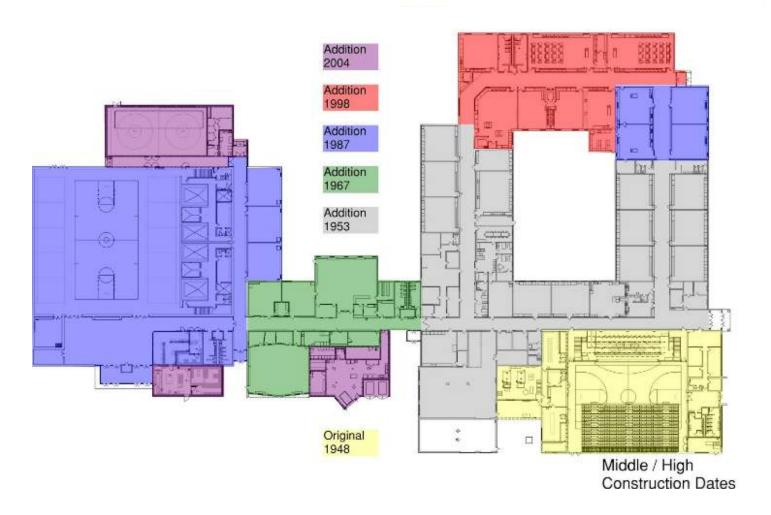

# **FACILITIES ASSESSMENT DATA**

CLIENT: Gobles Public Schools Year Built 1953, 1967, 1987, 1998, 2004, 2015

**BUILDING: Gobles Middle School and** 

**High School** 

Area (sf) 121,300

DATE: Walk-Through 8/29/2022 Grades 7-12