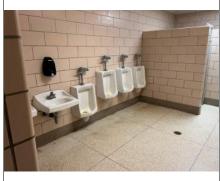

Exterior vestibule in poor condition should be replaced

Overhead doors in poor condition should be replaced

Gym Entry / Cafeteria area

High School gym

Typical toilet room to be remodeled

Cafeteria area with separate kitchen servery