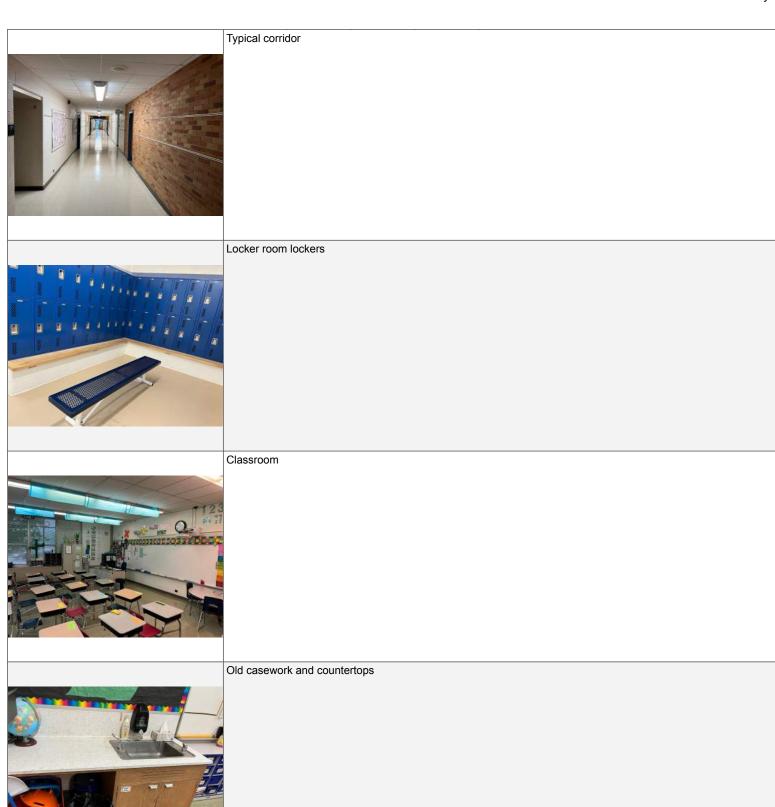

Typical corridor

Corridor Lockers

Typical interior classroom

Example of older doors with old hardware

Example of new door with new hardware

Great wrestling / multi purpose room

Good drinking fountain / bottle filler station

| SAFETY + SECURITY          | GOOD          | FAIR         | POOR         | REPLACE   | COMMENTS                                                                                                                                                       |
|----------------------------|---------------|--------------|--------------|-----------|----------------------------------------------------------------------------------------------------------------------------------------------------------------|
| Fire Protection            |               | <b>V</b>     |              |           | The 1998 art, science classroom addition is sprinkled                                                                                                          |
| Egress Windows             |               | <b>~</b>     |              |           | Egress windows are provided                                                                                                                                    |
| Stairwells                 |               |              | <b>~</b>     |           | The stair guardrail to the space below the old gym does not meet the requirement for a guardrail. The guardrails and handrails should be replaced to meet code |
| Card Access                | $ lap{}$      |              |              |           | A card access system is provided                                                                                                                               |
| Security Vestibule         | $\checkmark$  |              |              |           | A secure vestibule is provided                                                                                                                                 |
| Security Camera            |               |              |              |           | Security camera coverage is provided, additional coverage could be added                                                                                       |
| FOOD SERVICE               | GOOD          | FAIR         | POOR         | REPLACE   | COMMENTS                                                                                                                                                       |
| Overall Kitchen Condition  |               |              |              | CEP EAGE  | COMMENTS                                                                                                                                                       |
| Overall Ritchell Condition |               |              |              |           | The kitchen needs more prep space.                                                                                                                             |
| Prep Space                 |               |              |              |           | Need additional area / remodel to create more space. Two additional tables with sinks need to be added.                                                        |
| Dishwashing                |               |              | <b>~</b>     |           | Dish hood is in good condition. Dish exhaust fan needs to be replaced. Replace dishwasher. Replace pot sink. Replace disposal.                                 |
| Serving Area               |               |              |              | ~         | Serving area is poor. Replace with all new, equipment, counters, utilities, finishes.                                                                          |
| Holding Equipment          |               |              | <b>~</b>     |           | Need to add hot food storage. Add two full sized hot food cabinets for transporting food                                                                       |
| Dry Storage                |               |              |              |           | Currently inadequate. Need additional space needs to be created. Need new / more storage shelving                                                              |
| Cooking Equipment          |               |              |              |           | Replace cooking equipment throughout. Rework tilt skillet floor drain to meet code (currently non-tem                                                          |
| Exhaust Hood               |               |              |              |           | Replace exhaust hood                                                                                                                                           |
|                            |               |              |              |           |                                                                                                                                                                |
| INTERIORS / FINISHES       | 0000          | EAID         | DOOD         | DED! 4.05 | COMMENTO                                                                                                                                                       |
| FLOORING                   | GOOD          | FAIR         | POOR         | REPLACE   | COMMENTS  There are a second forward and MOT in head adding a condition                                                                                        |
| Corridors                  |               | $\checkmark$ | $\checkmark$ |           | There are areas of carpet and VCT in borderline condition that should be replaced                                                                              |
| Classrooms                 |               | <b>✓</b>     |              |           | There are several spaces with the original 9x9 tile that should be replaced There are areas of carpet and VCT in borderline condition that should be replaced  |
| Toilet Rooms               |               | <b>~</b>     | <b>~</b>     |           | There are other toilet rooms with poor flooring that should be replaced with an overall toilet room remodel                                                    |
| Gymnasium                  | $\checkmark$  |              |              |           | Wood floors are in good condition                                                                                                                              |
| Cafeteria                  | ightharpoonup |              |              |           | The terrazzo flooring is in good condition                                                                                                                     |
| Offices                    |               |              |              |           | Main office area flooring is in fair to poor condition and should be replaced                                                                                  |
| Media Center               |               |              |              |           | Media center flooring is in poor condition and should be replaced                                                                                              |
| walle                      | 0000          | F 1 15       | B225         | DEEL CO.  | COMMENTS                                                                                                                                                       |
| WALLS Corridors            | GOOD          | FAIR         | POOR         | REPLACE   | 0.00                                                                                                                                                           |
| Classrooms                 |               |              |              |           | CMU corridor walls are in good to fair condition                                                                                                               |
|                            |               |              |              |           | CMU classroom walls are in good to fair condition  There are other toilet rooms with poor tile / cmu walls that                                                |
| Toilet Rooms               |               | <b>~</b>     | <b>~</b>     |           | should be replaced with an overall toilet room remodel                                                                                                         |