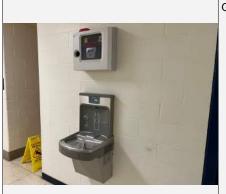

| Gymnasium                            | <b>~</b> |          |                |         | CMU walls, murals, pads are in good condition                                                                                                                                                                                    |
|--------------------------------------|----------|----------|----------------|---------|----------------------------------------------------------------------------------------------------------------------------------------------------------------------------------------------------------------------------------|
| Cafeteria                            |          |          |                |         | CMU painted walls are in fair condition, the wall color / pattern is very institutional and could use an upgrade with painted wall patterns of murals                                                                            |
| Offices                              | <b>~</b> |          |                |         | The painted CMU walls are in good condition                                                                                                                                                                                      |
| Media Center                         | ✓        |          |                |         | CMU painted walls are in good condition, the wall color / pattern appropriate and the murals are awesome                                                                                                                         |
|                                      |          |          |                |         |                                                                                                                                                                                                                                  |
| CEILINGS                             | GOOD     | FAIR     | POOR           | REPLACE | COMMENTS                                                                                                                                                                                                                         |
| Corridors                            |          |          |                |         | There are other areas of the corridor with poor ceilings that should be replaced                                                                                                                                                 |
| Classrooms                           |          |          |                |         | There are other classrooms with poor ceilings (12x12 and 2x4) that should be replaced                                                                                                                                            |
| Toilet Rooms                         |          |          |                |         | There are other toilet rooms with poor ceilings that should be replaced with an overall toilet room remodel                                                                                                                      |
| Gymnasium                            | <b>~</b> |          |                |         | The exposed painted ceilings are in the high school gym are in good conditio.  The tectum ceilings in the middle school gym are in fair condition, they are showing signs of age and should be cleaned up, shored up and painted |
| Cafeteria                            |          | <b>~</b> | $\blacksquare$ |         | The 2x4 ceilings are in fair to poor condition                                                                                                                                                                                   |
| Offices                              | <b>Z</b> |          | <b>~</b>       |         | The 2x2 ceilings are in good condition. There are some areas of 2x4 ceilings in poor condition                                                                                                                                   |
| Media Center                         |          |          |                |         | The 2x2 ceilings are in good condition                                                                                                                                                                                           |
|                                      |          |          |                |         |                                                                                                                                                                                                                                  |
|                                      | GOOD     | FAIR     | POOR           | REPLACE | COMMENTS                                                                                                                                                                                                                         |
| DOORS + HARDWARE                     | ✓        | <b>Z</b> | ~              |         | There is a mix of newer doors in good condition and old doors with old hardware in poor condition                                                                                                                                |
|                                      | GOOD     | FAIR     | POOR           | REPLACE |                                                                                                                                                                                                                                  |
| INTERIOR BORROWED LIGHTS/<br>WINDOWS | <b>Z</b> |          |                |         | There are areas of interior borrowed lights and sidelights in good condition                                                                                                                                                     |
|                                      |          |          |                |         |                                                                                                                                                                                                                                  |
|                                      | GOOD     | FAIR     | POOR           | REPLACE |                                                                                                                                                                                                                                  |
| CABINETS / STORAGE / COUNTERS        |          |          | <b>☑</b>       |         | There are areas of classrooms with original casework that should be replaced There are areas of countertop at sinks in poor condition that should be replaced                                                                    |
| LOCKERS                              |          | <b>~</b> |                |         | Lockers appear to be in fair condition and should be considered for replacement in the next 6 to 10 years                                                                                                                        |
|                                      |          |          |                |         |                                                                                                                                                                                                                                  |
|                                      |          |          |                |         |                                                                                                                                                                                                                                  |
|                                      |          |          |                |         |                                                                                                                                                                                                                                  |
| MECHANICAL                           |          |          |                |         |                                                                                                                                                                                                                                  |
| HVAC                                 | GOOD     | FAIR     | POOR           | REPLACE | COMMENTS                                                                                                                                                                                                                         |
| Heating Source and Condition         |          |          |                |         | Two Johnston HW boilers built in 2000, boiler makeup air not per current code, no emergency shutdown switch, need second means of egress, no water treatment                                                                     |
| Heating Pumps and Piping             |          |          |                |         | Constant speed (need all that the pumps can do), pump seal leaks when not up to temp, boiler isolation valves (4) seals replaced,                                                                                                |
| Cooling Source and Condition         |          |          |                |         | Condensing units have reached end of useful life                                                                                                                                                                                 |
| Cooling Pumps and Piping             |          |          |                |         | None                                                                                                                                                                                                                             |
| Ventilation                          |          |          |                |         | Poor ventilation in old locker rooms, some exhaust fans not running                                                                                                                                                              |