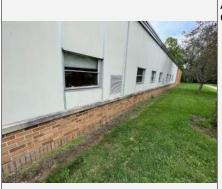

Portion of exposed wood fascia and soffits needing to be painted

Area of damaged masonry needing to be replaced Cast stone sill needs to be cleaned / sealed Drainage needs to be corrected

Need to fix drainage scupper to flow away from face of brick