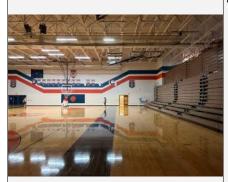

Exterior vestibule in poor condition should be replaced

Overhead doors in poor condition should be replaced

Gym Entry / Cafeteria area

High School gym

Typical toilet room to be remodeled

Cafeteria area with separate kitchen servery

2x2 ceiling in good condition

Middle school gym / auditorium