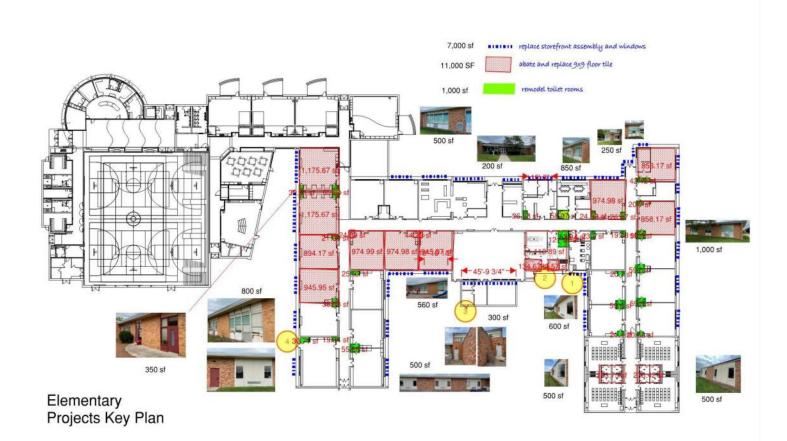

| _        |
|                     |                    |                        |       |                    |                                                  | TOTAL (7 to 10 year | \$ -       | \$<br><b>\$</b> 1 | - 23 930 |
|                     |                    |                        |       |                    |                                                  | TOTAL (7 to 10 year | \$ -       | _                 | 123,930  |
|                     |                    |                        |       |                    |                                                  | TOTAL (7 to 10 year | \$ -       | _                 | 123,930  |



AREA TAKE OFF - KEY PLAN



YEARS OF CONSTRUCTION KEY PLAN





AREA TAKE OFF - KEY PLAN





AREA TAKE OFF - KEY PLAN