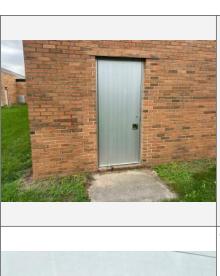

Typical entry doors, main entry, gym entry are dark bronze aluminum

Exposed wood fascia needing to be covered in aluminum

Exterior stoop at exit door needing to be flush with grade

Exterior stoop at exit door needing to be flush with grade

Gym doors needing replacement Exterior stoop at exit doors needing to be flush with surrounding grade

Exterior Insulation Finish System (EIFS) in good condition

Portion of exterior masonry that is cracking, need to add control joints and replace damaged masonry