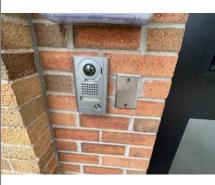

|                                                                             |              |              |              |   | Gobles Field Data Checklist-MS/HS                                                                                    |
|-----------------------------------------------------------------------------|--------------|--------------|--------------|---|----------------------------------------------------------------------------------------------------------------------|
| Wireless System                                                             | <b>~</b>     |              |              |   | Using current Cisco WAP                                                                                              |
| Infrastructure                                                              |              |              |              |   | Data cable is in good condition but in preparation for the future upgrading to 6A or fiber would be a recommendation |
| Paging                                                                      |              | <b>Z</b>     |              |   | Speakers are old and outdated but still work, paging system in fairly new and does not need to be replaced.          |
| Classroom AV                                                                |              | lacksquare   |              |   | Classroom AV works but school would like to upgrade                                                                  |
| Clocks                                                                      |              | lacksquare   |              |   | Clocks are old and outdated but still work                                                                           |
| Security Camera                                                             |              |              |              |   | A mix of different cameras throughout the building. school is looking to add a few for more coverage.                |
| Access Control                                                              |              | lacksquare   |              |   | School would like to add and remove a few doors                                                                      |
| PHOTOGRAPHY                                                                 |              |              |              |   |                                                                                                                      |
|                                                                             |              |              |              |   |                                                                                                                      |
| РНОТО                                                                       | NOTE         |              |              |   |                                                                                                                      |
| COBLES  C. Middle Crickl Cymt Auditorium  Supermisenari and Operations once |              | nted Signage |              |   |                                                                                                                      |
|                                                                             | Security cam | era coverage | at main entr | y |                                                                                                                      |

A/I security video / voice doorbell with electronic door locking / access

Area for exterior windows / panels in poor condition Cast stone sills needing to be treated for blue-green algae - clean, seal and provide preventative zinc strip