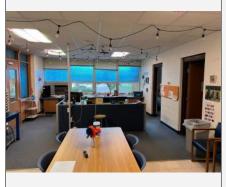

Exterior vestibule in poor condition should be replaced

Overhead doors in poor condition should be replaced

Gym Entry / Cafeteria area

High School gym

Typical toilet room to be remodeled

Cafeteria area with separate kitchen servery