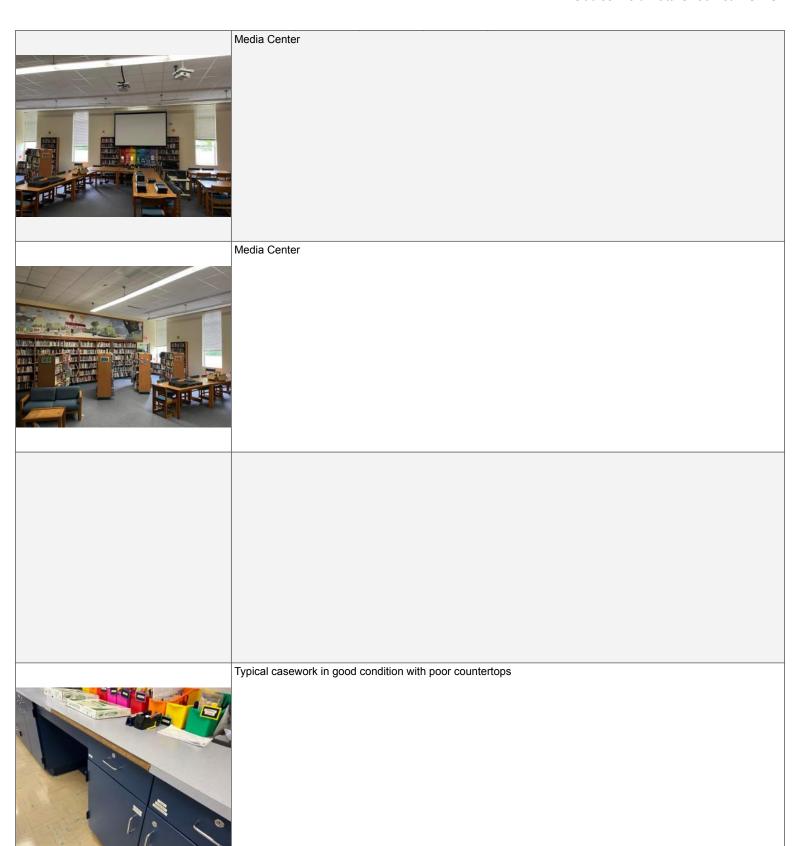

| Gymnasium                            | <b>~</b> |          |                |         | CMU walls, murals, pads are in good condition                                                                                                                                                                                    |
|--------------------------------------|----------|----------|----------------|---------|----------------------------------------------------------------------------------------------------------------------------------------------------------------------------------------------------------------------------------|
| Cafeteria                            |          |          |                |         | CMU painted walls are in fair condition, the wall color / pattern is very institutional and could use an upgrade with painted wall patterns of murals                                                                            |
| Offices                              | <b>~</b> |          |                |         | The painted CMU walls are in good condition                                                                                                                                                                                      |
| Media Center                         | ✓        |          |                |         | CMU painted walls are in good condition, the wall color / pattern appropriate and the murals are awesome                                                                                                                         |
|                                      |          |          |                |         |                                                                                                                                                                                                                                  |
| CEILINGS                             | GOOD     | FAIR     | POOR           | REPLACE | COMMENTS                                                                                                                                                                                                                         |
| Corridors                            |          |          |                |         | There are other areas of the corridor with poor ceilings that should be replaced                                                                                                                                                 |
| Classrooms                           |          |          |                |         | There are other classrooms with poor ceilings (12x12 and 2x4) that should be replaced                                                                                                                                            |
| Toilet Rooms                         |          |          |                |         | There are other toilet rooms with poor ceilings that should be replaced with an overall toilet room remodel                                                                                                                      |
| Gymnasium                            | <b>~</b> |          |                |         | The exposed painted ceilings are in the high school gym are in good conditio.  The tectum ceilings in the middle school gym are in fair condition, they are showing signs of age and should be cleaned up, shored up and painted |
| Cafeteria                            |          | <b>~</b> | $\blacksquare$ |         | The 2x4 ceilings are in fair to poor condition                                                                                                                                                                                   |
| Offices                              | <b>Z</b> |          | <b>~</b>       |         | The 2x2 ceilings are in good condition. There are some areas of 2x4 ceilings in poor condition                                                                                                                                   |
| Media Center                         |          |          |                |         | The 2x2 ceilings are in good condition                                                                                                                                                                                           |
|                                      |          |          |                |         |                                                                                                                                                                                                                                  |
|                                      | GOOD     | FAIR     | POOR           | REPLACE | COMMENTS                                                                                                                                                                                                                         |
| DOORS + HARDWARE                     | ✓        | <b>Z</b> | ~              |         | There is a mix of newer doors in good condition and old doors with old hardware in poor condition                                                                                                                                |
|                                      | GOOD     | FAIR     | POOR           | REPLACE |                                                                                                                                                                                                                                  |
| INTERIOR BORROWED LIGHTS/<br>WINDOWS | <b>Z</b> |          |                |         | There are areas of interior borrowed lights and sidelights in good condition                                                                                                                                                     |
|                                      |          |          |                |         |                                                                                                                                                                                                                                  |
|                                      | GOOD     | FAIR     | POOR           | REPLACE |                                                                                                                                                                                                                                  |
| CABINETS / STORAGE / COUNTERS        |          |          | <b>☑</b>       |         | There are areas of classrooms with original casework that should be replaced There are areas of countertop at sinks in poor condition that should be replaced                                                                    |
| LOCKERS                              |          | <b>~</b> |                |         | Lockers appear to be in fair condition and should be considered for replacement in the next 6 to 10 years                                                                                                                        |
|                                      |          |          |                |         |                                                                                                                                                                                                                                  |
|                                      |          |          |                |         |                                                                                                                                                                                                                                  |
|                                      |          |          |                |         |                                                                                                                                                                                                                                  |
| MECHANICAL                           |          |          |                |         |                                                                                                                                                                                                                                  |
| HVAC                                 | GOOD     | FAIR     | POOR           | REPLACE | COMMENTS                                                                                                                                                                                                                         |
| Heating Source and Condition         |          |          |                |         | Two Johnston HW boilers built in 2000, boiler makeup air not per current code, no emergency shutdown switch, need second means of egress, no water treatment                                                                     |
| Heating Pumps and Piping             |          |          |                |         | Constant speed (need all that the pumps can do), pump seal leaks when not up to temp, boiler isolation valves (4) seals replaced,                                                                                                |
| Cooling Source and Condition         |          |          |                |         | Condensing units have reached end of useful life                                                                                                                                                                                 |
| Cooling Pumps and Piping             |          |          |                |         | None                                                                                                                                                                                                                             |
| Ventilation                          |          |          |                |         | Poor ventilation in old locker rooms, some exhaust fans not running                                                                                                                                                              |