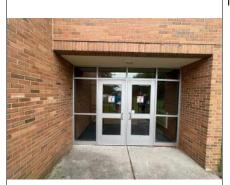

Typical entry doors, main entry, gym entry are dark bronze aluminum

Exposed wood fascia needing to be covered in aluminum

Exterior stoop at exit door needing to be flush with grade

Exterior stoop at exit door needing to be flush with grade