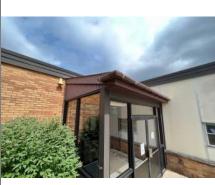

Typical entry doors, main entry, gym entry are dark bronze aluminum

Exposed wood fascia needing to be covered in aluminum

Exterior stoop at exit door needing to be flush with grade

Exterior stoop at exit door needing to be flush with grade