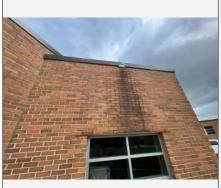

Portion of exposed wood fascia and soffits needing to be painted

Area of damaged masonry needing to be replaced Cast stone sill needs to be cleaned / sealed Drainage needs to be corrected

Need to fix drainage scupper to flow away from face of brick