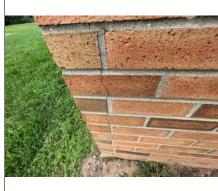

A/I security video / voice doorbell with electronic door locking / access

Area for exterior windows / panels in poor condition Cast stone sills needing to be treated for blue-green algae - clean, seal and provide preventative zinc strip

Portion of exposed wood fascia and soffits needing to be painted

Area of damaged masonry needing to be replaced Cast stone sill needs to be cleaned / sealed Drainage needs to be corrected

Need to fix drainage scupper to flow away from face of brick