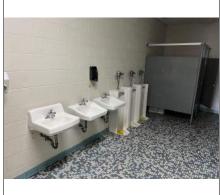

Exterior vestibule in poor condition should be replaced

Overhead doors in poor condition should be replaced

Gym Entry / Cafeteria area

High School gym

Typical toilet room to be remodeled

Cafeteria area with separate kitchen servery