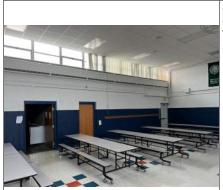

Exterior vestibule in poor condition should be replaced

Overhead doors in poor condition should be replaced

Gym Entry / Cafeteria area

High School gym

Typical toilet room to be remodeled

Cafeteria area with separate kitchen servery