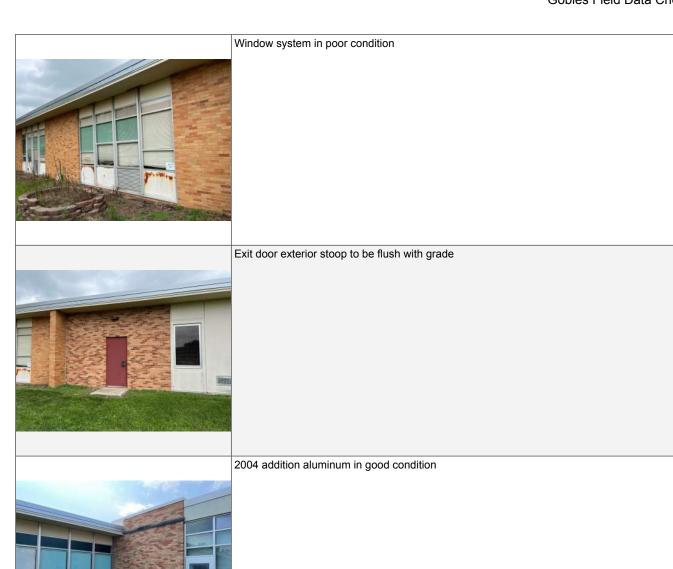

Typical entry doors, main entry, gym entry are dark bronze aluminum

Exposed wood fascia needing to be covered in aluminum

Exterior stoop at exit door needing to be flush with grade

Exterior stoop at exit door needing to be flush with grade