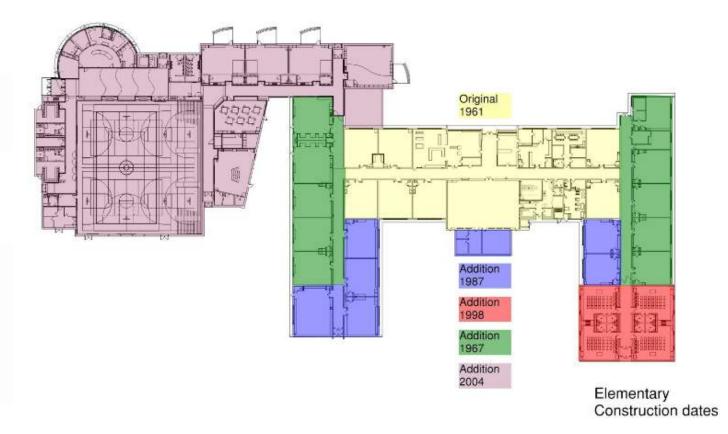

| _        |
|                     |                    |                        |       |                    |                                                  | TOTAL (7 to 10 year | \$ -       | \$<br><b>\$</b> 1 | - 23 930 |
|                     |                    |                        |       |                    |                                                  | TOTAL (7 to 10 year | \$ -       | _                 | 123,930  |
|                     |                    |                        |       |                    |                                                  | TOTAL (7 to 10 year | \$ -       | _                 | 123,930  |



AREA TAKE OFF - KEY PLAN



YEARS OF CONSTRUCTION KEY PLAN





AREA TAKE OFF - KEY PLAN





AREA TAKE OFF - KEY PLAN