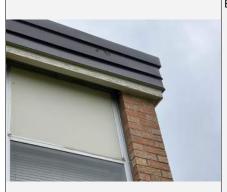

Typical entry doors, main entry, gym entry are dark bronze aluminum

Exposed wood fascia needing to be covered in aluminum

Exterior stoop at exit door needing to be flush with grade

Exterior stoop at exit door needing to be flush with grade