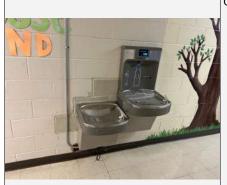

Typical corridor

Corridor Lockers

Typical interior classroom

Example of older doors with old hardware

Example of new door with new hardware

Great wrestling / multi purpose room

Good drinking fountain / bottle filler station