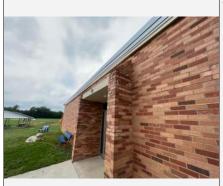

Gym doors needing replacement Exterior stoop at exit doors needing to be flush with surrounding grade

Exterior Insulation Finish System (EIFS) in good condition

Portion of exterior masonry that is cracking, need to add control joints and replace damaged masonry

Portion of exposed wood fascia and soffits needing to be painted

Area of damaged masonry needing to be replaced Cast stone sill needs to be cleaned / sealed Drainage needs to be corrected

Need to fix drainage scupper to flow away from face of brick