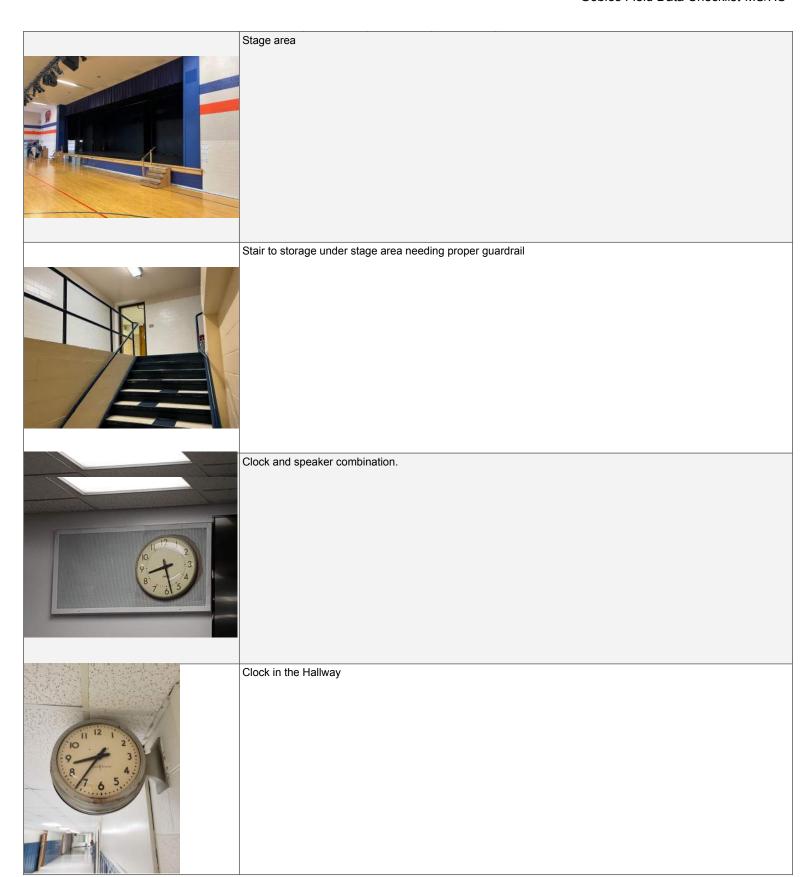

| SAFETY + SECURITY          | GOOD          | FAIR         | POOR         | REPLACE   | COMMENTS                                                                                                                                                       |
|----------------------------|---------------|--------------|--------------|-----------|----------------------------------------------------------------------------------------------------------------------------------------------------------------|
| Fire Protection            |               | <b>V</b>     |              |           | The 1998 art, science classroom addition is sprinkled                                                                                                          |
| Egress Windows             |               | <b>~</b>     |              |           | Egress windows are provided                                                                                                                                    |
| Stairwells                 |               |              | <b>~</b>     |           | The stair guardrail to the space below the old gym does not meet the requirement for a guardrail. The guardrails and handrails should be replaced to meet code |
| Card Access                | $ lap{}$      |              |              |           | A card access system is provided                                                                                                                               |
| Security Vestibule         | $\checkmark$  |              |              |           | A secure vestibule is provided                                                                                                                                 |
| Security Camera            |               |              |              |           | Security camera coverage is provided, additional coverage could be added                                                                                       |
| FOOD SERVICE               | GOOD          | FAIR         | POOR         | REPLACE   | COMMENTS                                                                                                                                                       |
| Overall Kitchen Condition  |               |              |              | CEP EAGE  | COMMENTS                                                                                                                                                       |
| Overall Ritchell Condition |               |              |              |           | The kitchen needs more prep space.                                                                                                                             |
| Prep Space                 |               |              |              |           | Need additional area / remodel to create more space. Two additional tables with sinks need to be added.                                                        |
| Dishwashing                |               |              | <b>~</b>     |           | Dish hood is in good condition. Dish exhaust fan needs to be replaced. Replace dishwasher. Replace pot sink. Replace disposal.                                 |
| Serving Area               |               |              |              | ~         | Serving area is poor. Replace with all new, equipment, counters, utilities, finishes.                                                                          |
| Holding Equipment          |               |              | <b>~</b>     |           | Need to add hot food storage. Add two full sized hot food cabinets for transporting food                                                                       |
| Dry Storage                |               |              |              |           | Currently inadequate. Need additional space needs to be created. Need new / more storage shelving                                                              |
| Cooking Equipment          |               |              |              |           | Replace cooking equipment throughout. Rework tilt skillet floor drain to meet code (currently non-tem                                                          |
| Exhaust Hood               |               |              |              |           | Replace exhaust hood                                                                                                                                           |
|                            |               |              |              |           |                                                                                                                                                                |
| INTERIORS / FINISHES       | 0000          | EAID         | DOOD         | DED! 4.05 | COMMENTO                                                                                                                                                       |
| FLOORING                   | GOOD          | FAIR         | POOR         | REPLACE   | COMMENTS  There are a second forward and MOT in head adding a condition                                                                                        |
| Corridors                  |               | $\checkmark$ | $\checkmark$ |           | There are areas of carpet and VCT in borderline condition that should be replaced                                                                              |
| Classrooms                 |               | <b>✓</b>     |              |           | There are several spaces with the original 9x9 tile that should be replaced There are areas of carpet and VCT in borderline condition that should be replaced  |
| Toilet Rooms               |               | <b>~</b>     | <b>~</b>     |           | There are other toilet rooms with poor flooring that should be replaced with an overall toilet room remodel                                                    |
| Gymnasium                  | $\checkmark$  |              |              |           | Wood floors are in good condition                                                                                                                              |
| Cafeteria                  | ightharpoonup |              |              |           | The terrazzo flooring is in good condition                                                                                                                     |
| Offices                    |               |              |              |           | Main office area flooring is in fair to poor condition and should be replaced                                                                                  |
| Media Center               |               |              |              |           | Media center flooring is in poor condition and should be replaced                                                                                              |
| walle                      | 0000          | F 1 15       | B225         | DEEL CO.  | COMMENTS                                                                                                                                                       |
| WALLS Corridors            | GOOD          | FAIR         | POOR         | REPLACE   | 0.00                                                                                                                                                           |
| Classrooms                 |               |              |              |           | CMU corridor walls are in good to fair condition                                                                                                               |
|                            |               |              |              |           | CMU classroom walls are in good to fair condition  There are other toilet rooms with poor tile / cmu walls that                                                |
| Toilet Rooms               |               | <b>~</b>     | <b>~</b>     |           | should be replaced with an overall toilet room remodel                                                                                                         |