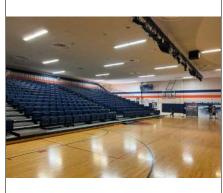

Exterior vestibule in poor condition should be replaced

Overhead doors in poor condition should be replaced

Gym Entry / Cafeteria area

High School gym

Typical toilet room to be remodeled

Cafeteria area with separate kitchen servery

2x2 ceiling in good condition

Middle school gym / auditorium