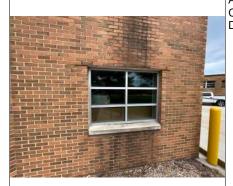

A/I security video / voice doorbell with electronic door locking / access

Area for exterior windows / panels in poor condition Cast stone sills needing to be treated for blue-green algae - clean, seal and provide preventative zinc strip