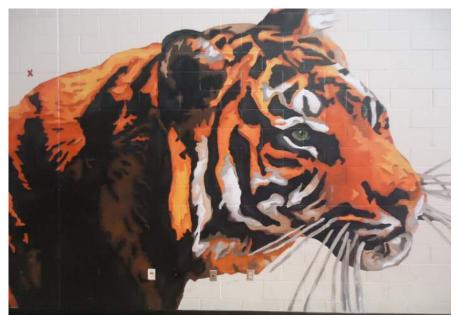

| Gymnasium                            | <b>~</b> |          |                |         | CMU walls, murals, pads are in good condition                                                                                                                                                                                    |
|--------------------------------------|----------|----------|----------------|---------|----------------------------------------------------------------------------------------------------------------------------------------------------------------------------------------------------------------------------------|
| Cafeteria                            |          |          |                |         | CMU painted walls are in fair condition, the wall color / pattern is very institutional and could use an upgrade with painted wall patterns of murals                                                                            |
| Offices                              | <b>~</b> |          |                |         | The painted CMU walls are in good condition                                                                                                                                                                                      |
| Media Center                         | ✓        |          |                |         | CMU painted walls are in good condition, the wall color / pattern appropriate and the murals are awesome                                                                                                                         |
|                                      |          |          |                |         |                                                                                                                                                                                                                                  |
| CEILINGS                             | GOOD     | FAIR     | POOR           | REPLACE | COMMENTS                                                                                                                                                                                                                         |
| Corridors                            |          |          |                |         | There are other areas of the corridor with poor ceilings that should be replaced                                                                                                                                                 |
| Classrooms                           |          |          |                |         | There are other classrooms with poor ceilings (12x12 and 2x4) that should be replaced                                                                                                                                            |
| Toilet Rooms                         |          |          |                |         | There are other toilet rooms with poor ceilings that should be replaced with an overall toilet room remodel                                                                                                                      |
| Gymnasium                            | <b>~</b> |          |                |         | The exposed painted ceilings are in the high school gym are in good conditio.  The tectum ceilings in the middle school gym are in fair condition, they are showing signs of age and should be cleaned up, shored up and painted |
| Cafeteria                            |          | <b>~</b> | $\blacksquare$ |         | The 2x4 ceilings are in fair to poor condition                                                                                                                                                                                   |
| Offices                              | <b>Z</b> |          | <b>~</b>       |         | The 2x2 ceilings are in good condition. There are some areas of 2x4 ceilings in poor condition                                                                                                                                   |
| Media Center                         |          |          |                |         | The 2x2 ceilings are in good condition                                                                                                                                                                                           |
|                                      |          |          |                |         |                                                                                                                                                                                                                                  |
|                                      | GOOD     | FAIR     | POOR           | REPLACE | COMMENTS                                                                                                                                                                                                                         |
| DOORS + HARDWARE                     | ✓        | <b>Z</b> | ~              |         | There is a mix of newer doors in good condition and old doors with old hardware in poor condition                                                                                                                                |
|                                      | GOOD     | FAIR     | POOR           | REPLACE |                                                                                                                                                                                                                                  |
| INTERIOR BORROWED LIGHTS/<br>WINDOWS | <b>Z</b> |          |                |         | There are areas of interior borrowed lights and sidelights in good condition                                                                                                                                                     |
|                                      |          |          |                |         |                                                                                                                                                                                                                                  |
|                                      | GOOD     | FAIR     | POOR           | REPLACE |                                                                                                                                                                                                                                  |
| CABINETS / STORAGE / COUNTERS        |          |          | <b>☑</b>       |         | There are areas of classrooms with original casework that should be replaced There are areas of countertop at sinks in poor condition that should be replaced                                                                    |
| LOCKERS                              |          | <b>~</b> |                |         | Lockers appear to be in fair condition and should be considered for replacement in the next 6 to 10 years                                                                                                                        |
|                                      |          |          |                |         |                                                                                                                                                                                                                                  |
|                                      |          |          |                |         |                                                                                                                                                                                                                                  |
|                                      |          |          |                |         |                                                                                                                                                                                                                                  |
| MECHANICAL                           |          |          |                |         |                                                                                                                                                                                                                                  |
| HVAC                                 | GOOD     | FAIR     | POOR           | REPLACE | COMMENTS                                                                                                                                                                                                                         |
| Heating Source and Condition         |          |          |                |         | Two Johnston HW boilers built in 2000, boiler makeup air not per current code, no emergency shutdown switch, need second means of egress, no water treatment                                                                     |
| Heating Pumps and Piping             |          |          |                |         | Constant speed (need all that the pumps can do), pump seal leaks when not up to temp, boiler isolation valves (4) seals replaced,                                                                                                |
| Cooling Source and Condition         |          |          |                |         | Condensing units have reached end of useful life                                                                                                                                                                                 |
| Cooling Pumps and Piping             |          |          |                |         | None                                                                                                                                                                                                                             |
| Ventilation                          |          |          |                |         | Poor ventilation in old locker rooms, some exhaust fans not running                                                                                                                                                              |