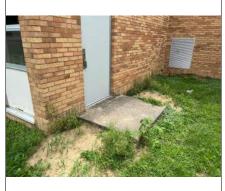

Typical entry doors, main entry, gym entry are dark bronze aluminum

Exposed wood fascia needing to be covered in aluminum

Exterior stoop at exit door needing to be flush with grade

Exterior stoop at exit door needing to be flush with grade