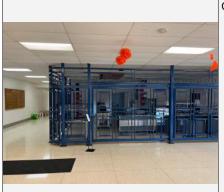

Exterior vestibule in poor condition should be replaced

Overhead doors in poor condition should be replaced

Gym Entry / Cafeteria area

High School gym

Typical toilet room to be remodeled

Cafeteria area with separate kitchen servery